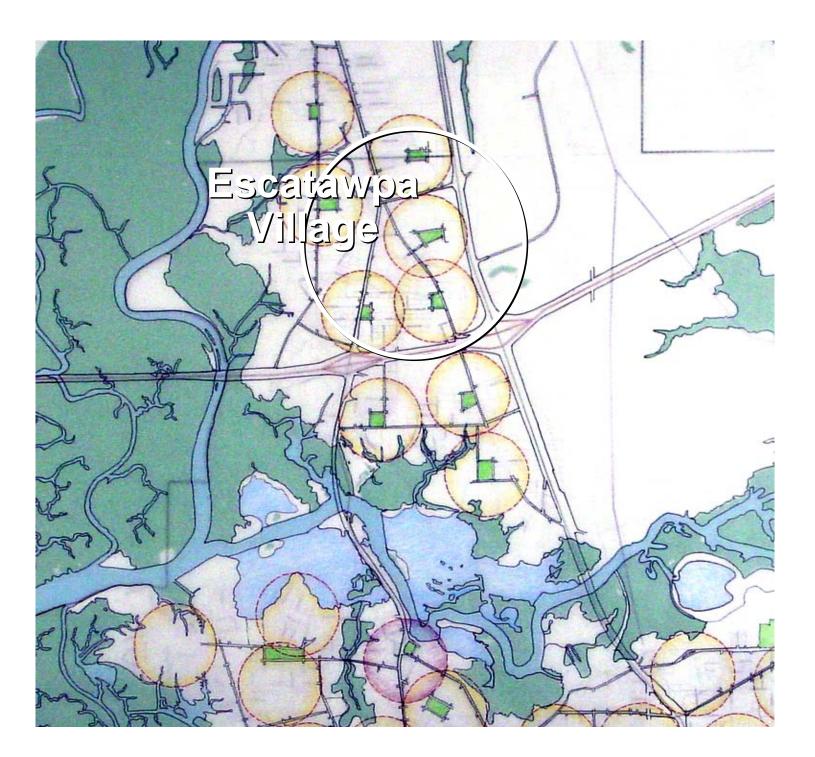

# **Proposals: Escatawpa Village**

### Vision

A clear guide for neighborhood development in the Escatawpa community.

### **Elements**

Parks and squares as centers of walkable neighborhoods.

Sprawl contained and redirected to new village center.

District reserved for tech/industrial development.

School site integrated in new community.

### Neighborhood Location

Drawing Title

11.17.05

Date