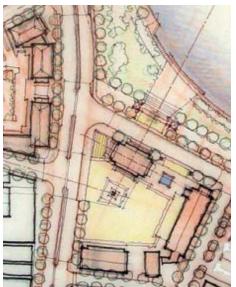

# **Proposals: Downtown**

Reestablish Downtown Moss Point as a lively, beautiful and walkable place, with shops, restaurants, housing, new civic buildings and public spaces.

### **Elements**

Narrowed and realigned Main Street.

City Hall relocated from the floodplain.

Expanded riverfront park and new public square.

A mix of civic buildings, housing, shops and cafes.

New education, event, and exhibit facility on the water.

### Downtown Location

11.17.05 Date

Steven Schukraft

steve.schukraft@hok.com E-mail address