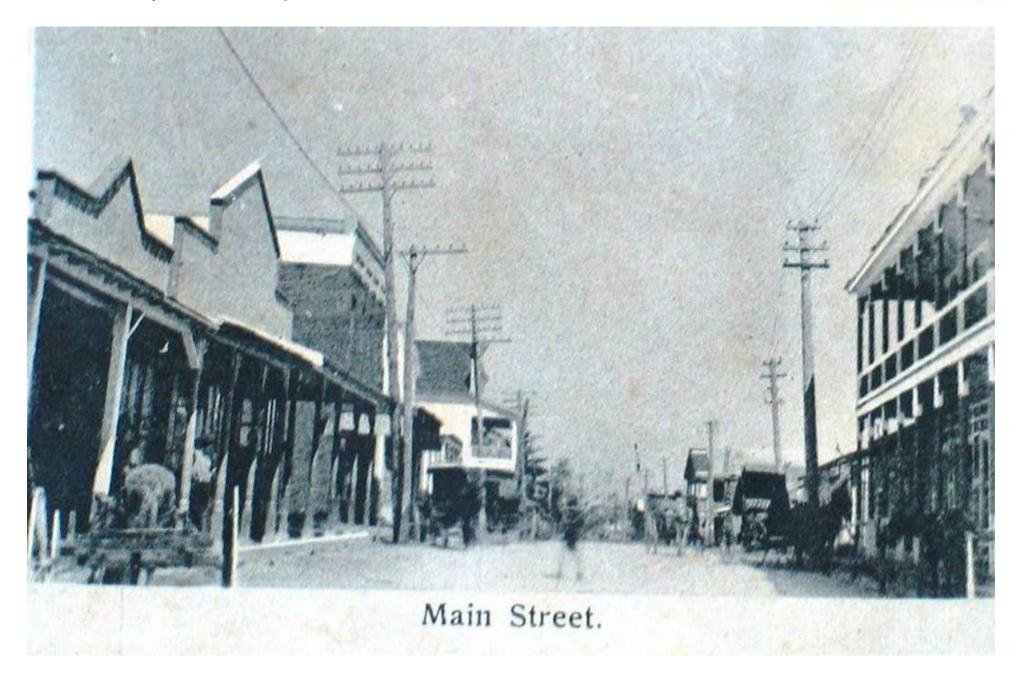

# **Proposals: Downtown**

Reestablish Downtown Moss Point as a lively, beautiful and walkable place, with shops, restaurants, housing, new civic buildings and public spaces.

### **Elements**

Narrowed and realigned Main Street.

City Hall relocated from the floodplain.

Expanded riverfront park and new public square.

A mix of civic buildings, housing, shops and cafes.

New education, event, and exhibit facility on the water.