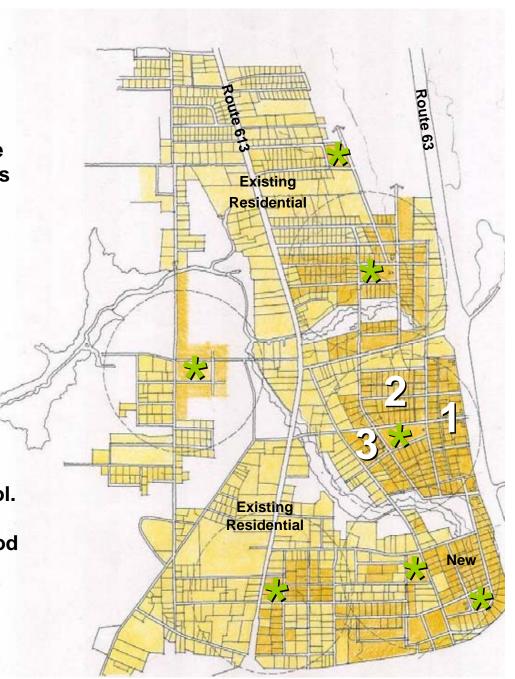

### Neighborhood Restructuring

- Mixed Use Village on Route 63 offers an alternative to sprawling development.
- Site for FEMA
   Community following Traditional Neighborhood Design principles.
- Site for new elementary school.

### Neighborhood Restructuring

11.17.05

Steven Schukraft

Name of Contact for Additional Informatio

steve.schukraft@hok.com

E-mail address