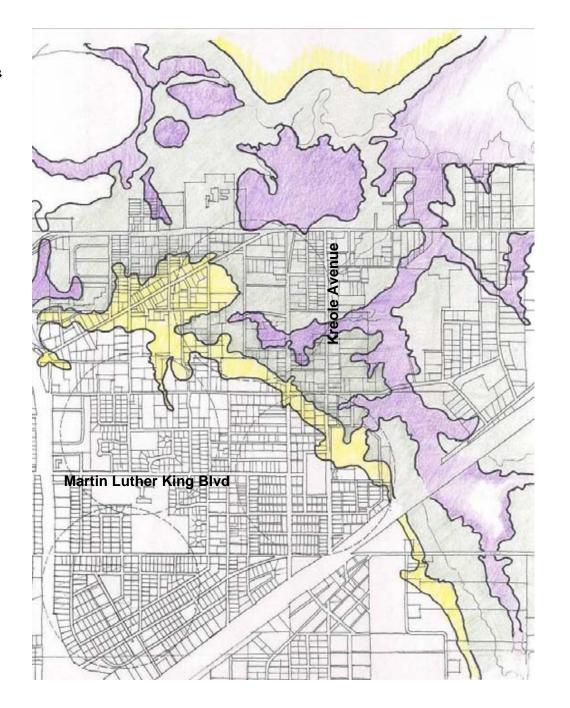

### **Advisory Flood & Velocity Zones**

### MOSS POINT

| ino |  |  |  |
|-----|--|--|--|
|     |  |  |  |

### DRAWING TYPE

- Analytical Proposal

### TIMING

- Immediate Medium Term
- Long Term

### URBAN SCALE

- Street, Blocks, Building
  Neighborhood, District, Corridor
- Region

#### IMPLEMENTATION THROUGH

- Design Policy
- \_\_ Management

### Advisory Flood & V Zones

11.17.05