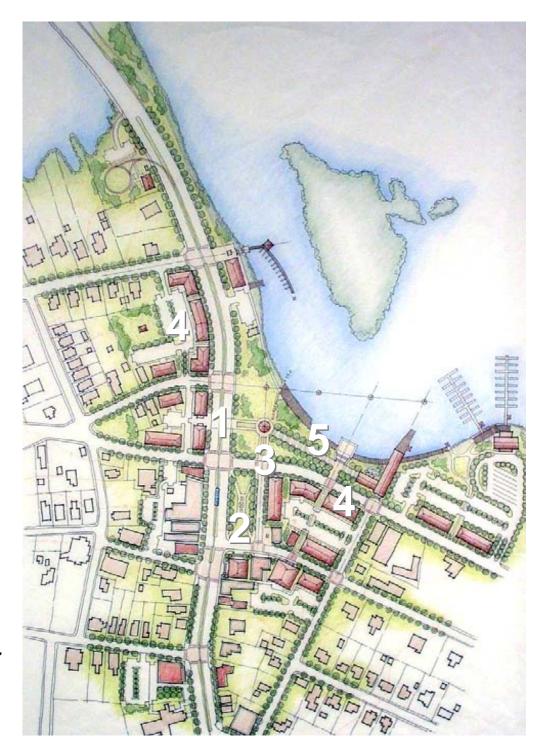

# Illustrative Plan Alternative B

- Narrowed Main
  Street with median reservation for street car.
- Realignment of Denny to capture space for river front park
- New housing and shops overlooking the river.
- Improved Park with Interpretive/
  Educational Center and Kayak Launch

#### Town Center Plan B

Drawing Titl

11.17.05

Steven Schukraft

steve.schukraft@hok.com