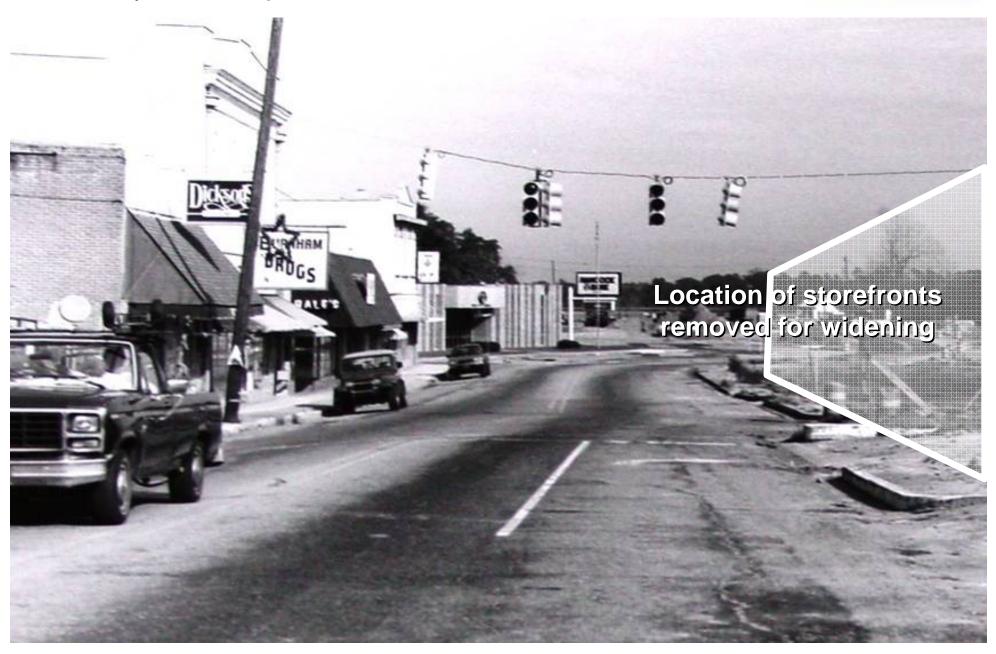

# **Proposals: Downtown**

Reestablish Downtown Moss Point as a lively, beautiful and walkable place, with shops, restaurants, housing, new civic buildings and public spaces.

### **Elements**

Narrowed and realigned Main Street.

City Hall relocated from the floodplain.

Expanded riverfront park and new public square.

A mix of civic buildings, housing, shops and cafes.

New education, event, and exhibit facility on the water.