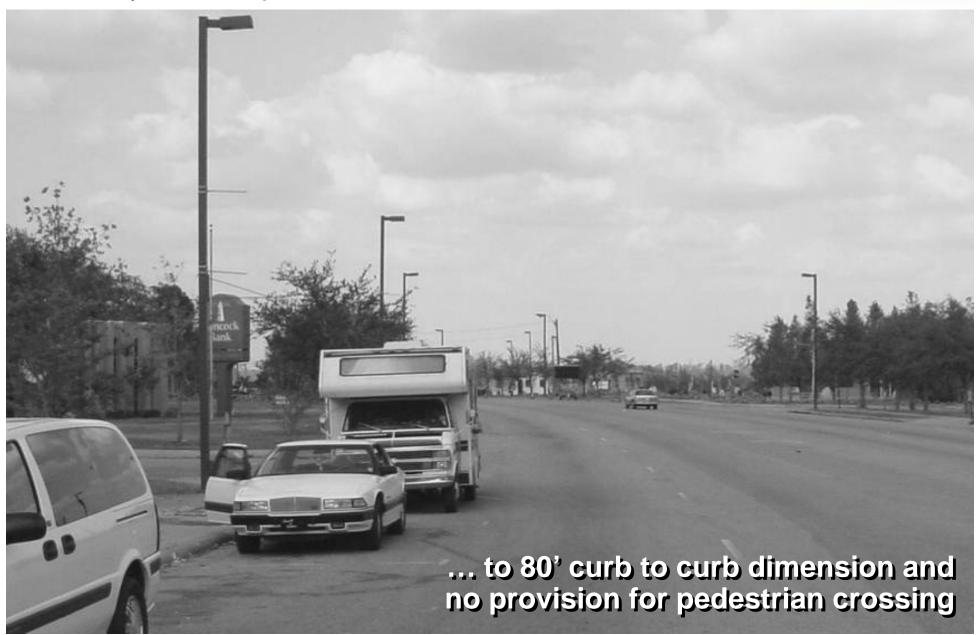

# **Proposals: Downtown**

Reestablish Downtown Moss Point as a lively, beautiful and walkable place, with shops, restaurants, housing, new civic buildings and public spaces.

### **Elements**

Narrowed and realigned Main Street.

City Hall relocated from the floodplain.

Expanded riverfront park and new public square.

A mix of civic buildings, housing, shops and cafes.

New education, event, and exhibit facility on the water.