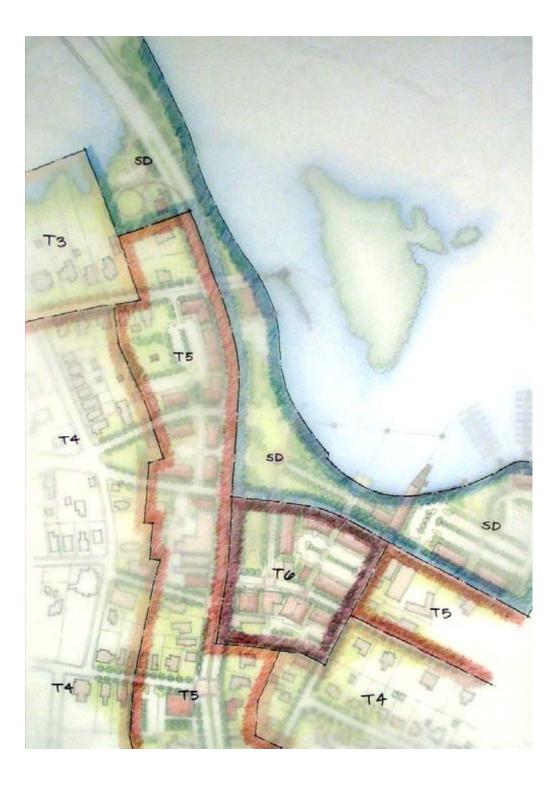

# **Proposals: Downtown**

Reestablish Downtown Moss Point as a lively, beautiful and walkable place, with shops, restaurants, housing, new civic buildings and public spaces.

### **Elements**

Narrowed and realigned Main Street.

City Hall relocated from the floodplain.

Expanded riverfront park and new public square.

A mix of civic buildings, housing, shops and cafes.

New education, event, and exhibit facility on the water.

### Downtown Location

11.17.05 Date

Steven Schukraft

steve.schukraft@hok.com E-mail address