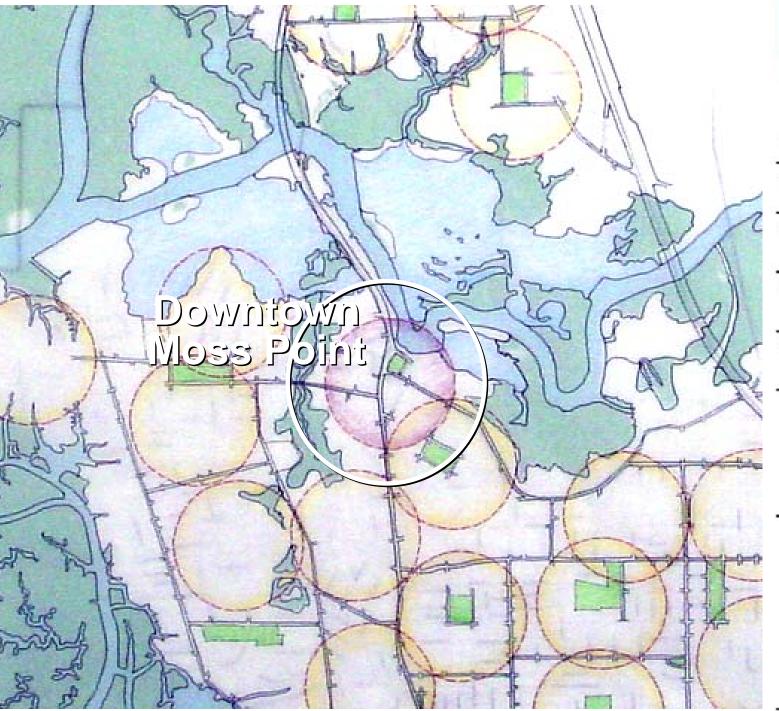

# **Proposals: Downtown**

Reestablish Downtown Moss Point as a lively, beautiful and walkable place, with shops, restaurants, housing, new civic buildings and public spaces.

### Downtown Location

11.17.05 Date

Steven Schukraft

steve.schukraft@hok.com E-mail address