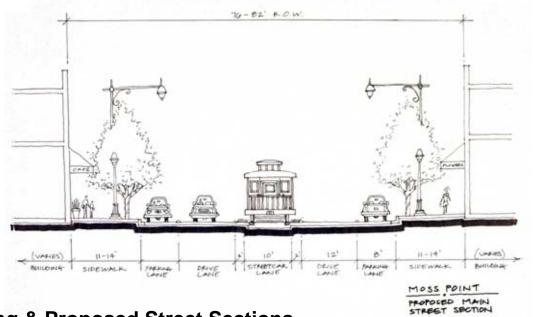

### **Illustrative Plan** Alternative A

- **Narrowed Main** Street with median reservation for street car.
- Realignment of **Denny to capture** space for river front park
- ✓ New housing and shops overlooking the river.
- Improved Park with Interpretive/ **Educational Center** and Kayak Launch

## Town Center B Regulating Drawing Title

11.17.05 Date

Steven Schukraft

steve.schukraft@hok.com E-mail address

MOSS POINT EXISTING MA STREET SEC

**Main Street Existing & Proposed Street Sections** 

#### Main Street Sections

. . . . . . . . . . .

11.17.05

Steven Schukraft

Name of Contact for Additional Information

steve.schukraft@hok.com

E-mail address