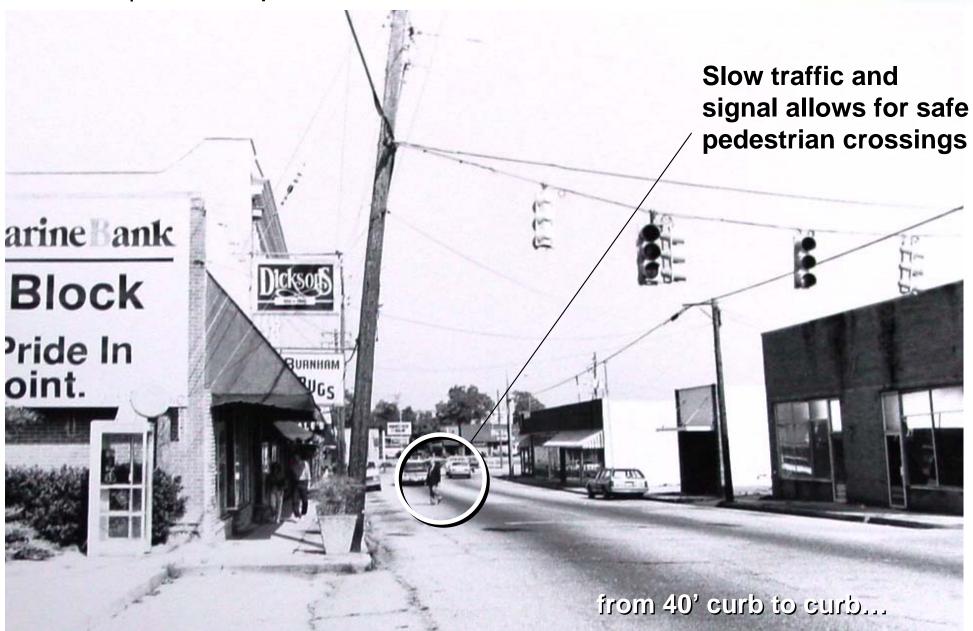

# **Proposals: Downtown**

Reestablish Downtown Moss Point as a lively, beautiful and walkable place, with shops, restaurants, housing, new civic buildings and public spaces.

### **Elements**

Narrowed and realigned Main Street.

City Hall relocated from the floodplain.

Expanded riverfront park and new public square.

A mix of civic buildings, housing, shops and cafes.

New education, event, and exhibit facility on the water.

### **Illustrative Plan** Alternative A

- **Narrowed Main** Street with median reservation for street car.
- Realignment of **Denny to capture** space for river front park
- ✓ New housing and shops overlooking the river.
- Improved Park with Interpretive/ **Educational Center** and Kayak Launch