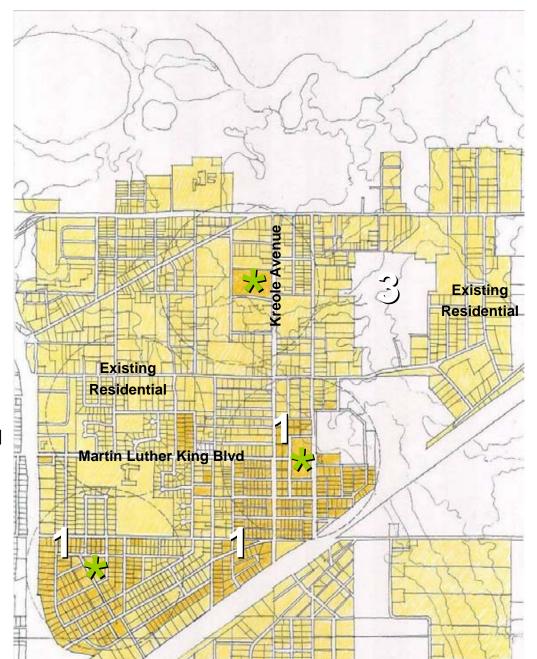

### Focus Areas for Neighborhood Regeneration & Creation

### MOSS POINT

Place or Topi

#### DRAWING TYPE

Analytical Proposal

### TIMING

- \_\_ Immediate
- Medium Term Long Term

### URBAN SCALE

- Street, Blocks, Building
- Neighborhood, District, Corridor
- Region

#### IMPLEMENTATION THROUGH

- Design Policy
- \_\_ Management

### Neighborhood Structure

Drawing Title

11.17.05

late.